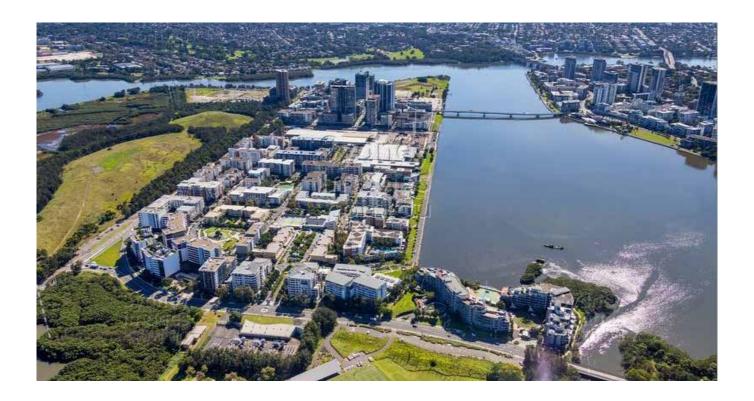

The Community Association has been created to manage the facilities of the development.

The site was formally an industrial wasteland until being sold for development purposes to Piety Group. The development includes commercial/retail buildings and residential apartment complexes under their own strata plans and community facilities including children's playgrounds, BBQ facilities, tennis courts and both indoor and outdoor swimming pools.

Asset Strata Valuers were instructed to provide an insurance valuation report specific to areas of the community association including;

- The asphalt roads, concrete pathways, timber bridges, gazebo, children's playground, lookout point, foreshore and streetlights.
- Outdoor swimming pool, metal pergola, tiled walkways and landscaped areas.